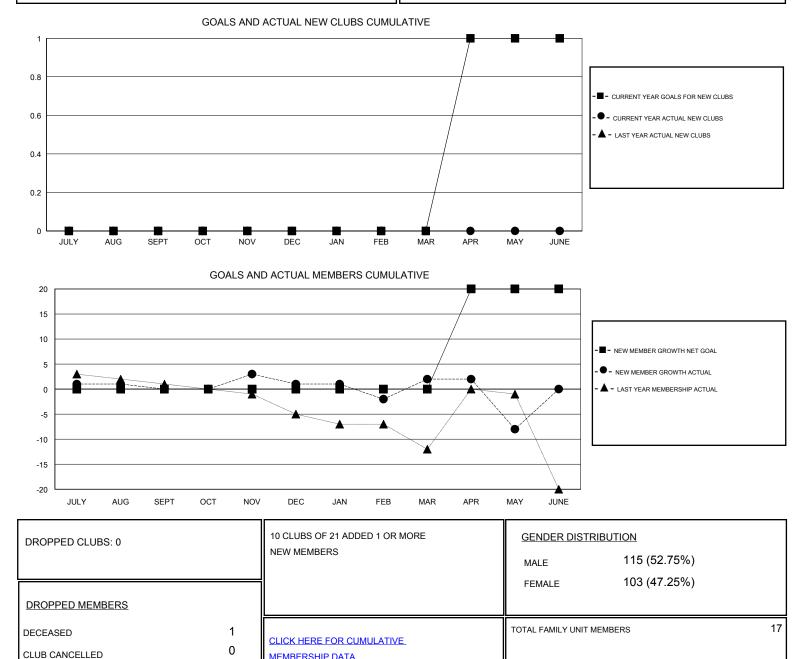

## LOCATION RUSSIAN FEDERATION

GMT CA

| Clubs<br>RESULTS FOR 2016-2017 |   |   |   | Members<br>RESULTS FOR 2016-2017 |    |   |    |
|--------------------------------|---|---|---|----------------------------------|----|---|----|
|                                |   |   |   |                                  |    |   |    |
| JULY/AUG/SEPT                  | 0 | 0 | 0 | JULY/AUG/SEPT                    | 0  | 5 | 5  |
| OCT/NOV/DEC                    | 0 | 0 | 0 | OCT/NOV/DEC                      | 0  | 6 | 5  |
| JAN/FEB/MAR                    | 0 | 0 | 0 | JAN/FEB/MAR                      | 0  | 6 | 5  |
| APR/MAY/JUNE                   | 1 | 0 | 0 | APR/MAY/JUNE                     | 20 | 7 | 17 |